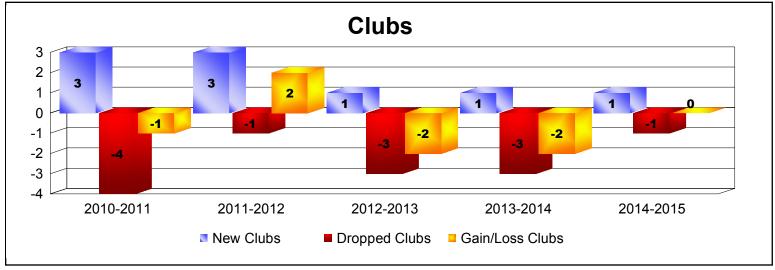

District F 3

As of June 2015 Cumulative

| Year      | New<br>Clubs | Dropped<br>Clubs | Gain/<br>Loss<br>Clubs | New<br>Members | Charter<br>Members | Reinstate<br>Members | Transfer<br>Members | Total<br>Member<br>Added | Total<br>Members<br>Dropped | Gain/<br>Loss<br>Members |
|-----------|--------------|------------------|------------------------|----------------|--------------------|----------------------|---------------------|--------------------------|-----------------------------|--------------------------|
| 2010-2011 | 3            | -4               | -1                     | 92             | 62                 | 24                   | 9                   | 187                      | -244                        | -57                      |
| 2011-2012 | 3            | -1               | 2                      | 94             | 228                | 16                   | 4                   | 342                      | -151                        | 191                      |
| 2012-2013 | 1            | -3               | -2                     | 55             | 31                 | 3                    | 2                   | 91                       | -139                        | -48                      |
| 2013-2014 | 1            | -3               | -2                     | 61             | 26                 | 4                    | 2                   | 93                       | -294                        | -201                     |
| 2014-2015 | 1            | -1               | 0                      | 71             | 32                 | 4                    | 3                   | 110                      | -181                        | -71                      |
| Average   | 2            | -2               | -1                     | 75             | 76                 | 10                   | 4                   | 165                      | -202                        | -37                      |