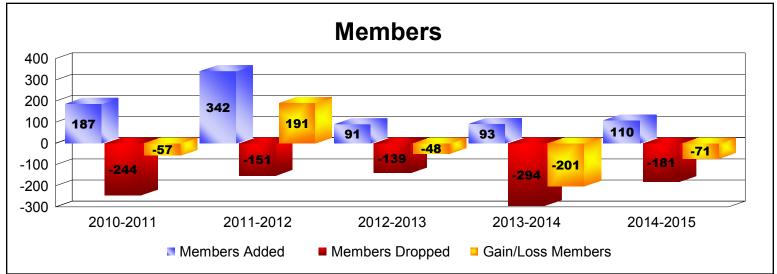

District F 3

As of June 2015 Cumulative

| Year      | New<br>Clubs | Dropped<br>Clubs | Gain/<br>Loss<br>Clubs | New<br>Members | Charter<br>Members | Reinstate<br>Members | Transfer<br>Members | Total<br>Member<br>Added | Total<br>Members<br>Dropped | Gain/<br>Loss<br>Members |
|-----------|--------------|------------------|------------------------|----------------|--------------------|----------------------|---------------------|--------------------------|-----------------------------|--------------------------|
| 2010-2011 | 3            | -4               | -1                     | 92             | 62                 | 24                   | 9                   | 187                      | -244                        | -57                      |
| 2011-2012 | 3            | -1               | 2                      | 94             | 228                | 16                   | 4                   | 342                      | -151                        | 191                      |
| 2012-2013 | 1            | -3               | -2                     | 55             | 31                 | 3                    | 2                   | 91                       | -139                        | -48                      |
| 2013-2014 | 1            | -3               | -2                     | 61             | 26                 | 4                    | 2                   | 93                       | -294                        | -201                     |
| 2014-2015 | 1            | -1               | 0                      | 71             | 32                 | 4                    | 3                   | 110                      | -181                        | -71                      |
| Average   | 2            | -2               | -1                     | 75             | 76                 | 10                   | 4                   | 165                      | -202                        | -37                      |